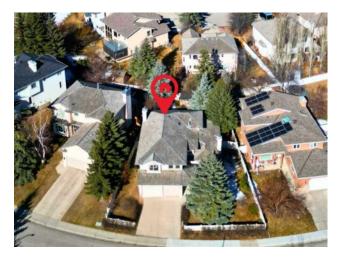

## 13 Shawnee Way SW Calgary, Alberta

MLS # A2203770

\$599,900

| Division: | Shawnee Slopes             |        |                   |  |  |
|-----------|----------------------------|--------|-------------------|--|--|
| Туре:     | Residential/House          |        |                   |  |  |
| Style:    | 2 Storey                   |        |                   |  |  |
| Size:     | 2,225 sq.ft.               | Age:   | 1989 (36 yrs old) |  |  |
| Beds:     | 4                          | Baths: | 2 full / 2 half   |  |  |
| Garage:   | Double Garage Attached     |        |                   |  |  |
| Lot Size: | 0.16 Acre                  |        |                   |  |  |
| Lot Feat: | Irregular Lot, Lawn, Treed |        |                   |  |  |
|           |                            |        |                   |  |  |