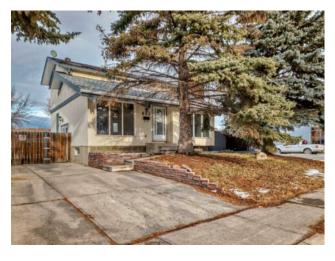

## 652 Queensland Drive SE Calgary, Alberta

MLS # A2203586

\$629,900

| Division: | Queensland             |        |                   |  |  |
|-----------|------------------------|--------|-------------------|--|--|
| Type:     | Residential/House      |        |                   |  |  |
| Style:    | 2 Storey               |        |                   |  |  |
| Size:     | 1,438 sq.ft.           | Age:   | 1974 (51 yrs old) |  |  |
| Beds:     | 4                      | Baths: | 1 full / 1 half   |  |  |
| Garage:   | Double Garage Detached |        |                   |  |  |
| Lot Size: | 0.15 Acre              |        |                   |  |  |
| Lot Feat: | Rectangular Lo         | t      |                   |  |  |
|           |                        |        |                   |  |  |

Features: Open Floorplan

Inclusions: n/a

LARGE CORNER LOT in Queensland, across from Queensland community center, Haultain Memorial School! Two Storey, 3 bedrooms, 2 bathrooms home. Oversize double garage with 12 foot garage door. Fenced yard.