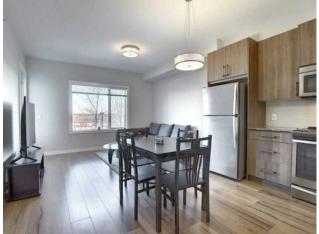

Welcome to this stunning one bedroom gem located in the heart of Sage Hill. This beautiful 1 bedroom plus den located on the main floor with parking directly right out front your back door makes it the perfect location. No need to go through the front door or use any elevators loading groceries or furniture into you home. This home comes with in-floor heating, 9' ceilings, stainless steel appliances and granite counter top through out. Laundry is located in suite. This home comes with a large master bedroom and a den. Close to all amenities and fast access to Stoney Trail, bike paths, playground and bus route. Large shopping centres, such as T&T Supermarket and Walmart are just steps away!