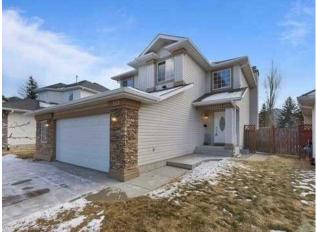

## 113 Douglas Glen Heath SE Calgary, Alberta

## \$674,900

| Division: | Douglasdale/Glen           |        |                   |
|-----------|----------------------------|--------|-------------------|
| Туре:     | Residential/House          |        |                   |
| Style:    | 2 Storey                   |        |                   |
| Size:     | 1,787 sq.ft.               | Age:   | 1995 (30 yrs old) |
| Beds:     | 4                          | Baths: | 3 full / 1 half   |
| Garage:   | Double Garage Attached     |        |                   |
| Lot Size: | 0.14 Acre                  |        |                   |
| Lot Feat: | Landscaped, Pie Shaped Lot |        |                   |
|           | Water:                     | -      |                   |
|           | Sewer:                     | -      |                   |
|           | Condo Fee:                 | : -    |                   |
|           | LLD:                       | -      |                   |
|           | Zoning:                    | R-CG   |                   |
|           | Utilities:                 | _      |                   |

Nicely located on a generous sized lot! Enjoy those warm summer evenings on the deck in your south facing back yard. Local traffic only. Backs on to a walking trail for that tranquil feel. OVERSIZE double garage! This fine home boasts an open concept and 3 bedrooms up as well as a fourth one down in the fully developed basement! Basement bedroom does require an upgraded window for proper egress. Recently upgraded to central air conditioning! Unique heating and hot water system run by a boiler and then forced air. Possession is flexible with almost immediate a possibility! Call your favourite realtor and book a viewing on this fine home!