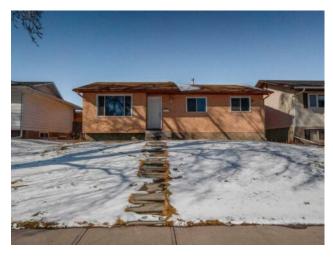

## 3407 48 Street NE Calgary, Alberta

MLS # A2203307

\$529,000

| Division: | Whitehorn                             |        |                   |  |  |
|-----------|---------------------------------------|--------|-------------------|--|--|
| Type:     | Residential/House                     |        |                   |  |  |
| Style:    | Bungalow                              |        |                   |  |  |
| Size:     | 1,045 sq.ft.                          | Age:   | 1974 (51 yrs old) |  |  |
| Beds:     | 4                                     | Baths: | 2                 |  |  |
| Garage:   | Single Garage Detached                |        |                   |  |  |
| Lot Size: | 0.12 Acre                             |        |                   |  |  |
| Lot Feat: | Back Lane, Back Yard, Rectangular Lot |        |                   |  |  |

Inclusions: Dishwasher, Dryer, Microwave Hood Fan, Range, Refrigerator, Washer, Window Coverings, Garage Control

A 4-bedroom, 2-bathroom bungalow in the Whitehorn community has a large backyard and a single detached garage at the back. The main floor features a bright living room, a spacious kitchen, and three bedrooms, plus a 4-piece bathroom. The basement has a separate entrance and includes a large rec room, an additional bedroom, a den, a 4-piece bath, and laundry/storage space. Minutes drive to schools, parks, shopping, and transit, with easy access to major roadways like Deerfoot and Stoney Trail.