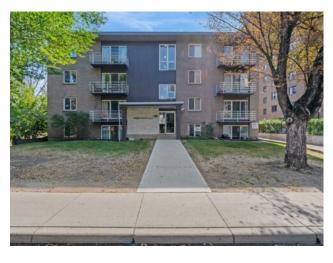

## 302, 215 25 Avenue SW Calgary, Alberta

MLS # A2203001

\$299,900

| Division: | Mission                            |        |                   |  |  |
|-----------|------------------------------------|--------|-------------------|--|--|
| Type:     | Residential/Low Rise (2-4 stories) |        |                   |  |  |
| Style:    | Apartment-Single Level Unit        |        |                   |  |  |
| Size:     | 742 sq.ft.                         | Age:   | 1965 (60 yrs old) |  |  |
| Beds:     | 2                                  | Baths: | 1                 |  |  |
| Garage:   | Stall                              |        |                   |  |  |
| Lot Size: | -                                  |        |                   |  |  |
| Lot Feat: | -                                  |        |                   |  |  |
|           |                                    |        |                   |  |  |