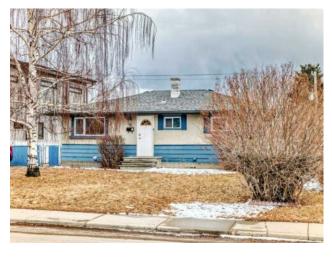

## 16 Heston Street NW Calgary, Alberta

MLS # A2202602

\$668,800

Division: Highwood Type: Residential/House Style: Bungalow Size: 942 sq.ft. Age: 1955 (70 yrs old) Baths: **Beds:** Garage: Concrete Driveway, Double Garage Detached, Garage Faces Front, Off Street Lot Size: 0.14 Acre Lot Feat: Back Lane, Back Yard, Interior Lot, Level, Rectangular Lot, Sloped Down

Features: Kitchen Island, Open Floorplan, Separate Entrance

**Inclusions:** Microwave hoodfan and window coverings will be in as-is condition.

I'm excited to share this fantastic opportunity to get into the real estate market with this beautifully maintained and updated 2+1 bedroom bungalow. This gem boasts a desirable Southeast rear backyard, a double detached garage, and sits on an amazing 60' wide lot, all situated on a quiet, tree-lined street in the popular Highwood community. As you enter this lovely home you will be greeted with amazing newer hardwood flooring thru-out the mainfloor that transitions to modernized cork flooring in the fully updated kitchen that features a large center island with bull nose granite countertops, updated custom birch cabinets, new picture window over the sink and stainless steel appliances including a brand new dishwasher. The rear well-lit dining and living room area are large enough and perfect for family gatherings/entertaining. The two large bedrooms and an updated bathroom with tile surround compliment this level. A seperate entrance to the basement is available off the side of the home giving you options to access the lower level, which presently offers a third bedroom, rec room, crafting area, bathroom, laundry area, and plenty of storage. The large, flat yard is perfect for kids, pets, and gardening as it gets plenty of sun and has nice open views out back and out front. A huge front/side driveway that can accommodate several vehicles or trailer parking is ideal for the car/hobby enthusiast. House roof replaced about 12-13 years ago including the fascia and eavestroughs. Garage needs some TLC but is a good size at 23'11" × 21'4" and can be worked on. With a nice mix of new single family and duplex development happening on the street, this is a great opportunity to start building your own equity, or build a new home(s) right away and enjoy the wonderful perks of this neighbourhood as you'll be close to Nosehill, Highwood & Confederation Parks, all levels of