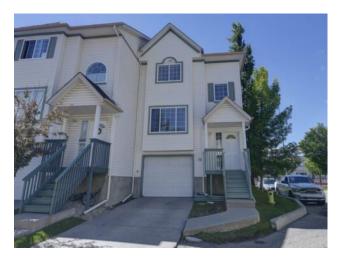

## 26, 49 Rocky Ridge Gate NW Calgary, Alberta

MLS # A2202142

\$429,900

| Division: | Rocky Ridge                    |        |                   |  |  |
|-----------|--------------------------------|--------|-------------------|--|--|
| Туре:     | Residential/Five Plus          |        |                   |  |  |
| Style:    | 2 Storey                       |        |                   |  |  |
| Size:     | 1,153 sq.ft.                   | Age:   | 1998 (27 yrs old) |  |  |
| Beds:     | 3                              | Baths: | 2 full / 1 half   |  |  |
| Garage:   | Double Garage Attached, Tandem |        |                   |  |  |
| Lot Size: | 0.06 Acre                      |        |                   |  |  |
| Lot Feat: | Corner Lot, Irregular Lot      |        |                   |  |  |
|           |                                |        |                   |  |  |

Features: Vinyl Windows

Inclusions: N/A

Rocky Ridge- The Edge II - Spacious 3 bedroom end unit townhouse with 2 ½ baths, a tandem double garage and new carpets! The Edge II is a well managed PET FRIENDLY complex with LOW FEES! Main level features a huge great room with laminate floors and a gas fireplace, large kitchen/dining area that walks out to a large updated deck and a convenient main floor ½ bath. Upper level features 3 large bedrooms, 2 full baths and laundry. Lower level features a huge double tandem garage and additional storage. Great location in the complex, end unit with visitor parking nearby, corner lot and a long driveway for extra parking. A great location, only a short walk to greenspace, transit, and the Rocky Ridge Ranch Community Club! Rocky Ridge Ranch Community club features a gated playground area, tennis courts, fire pits, pond with canoe/paddle boats and splash park.