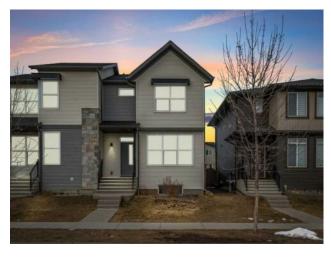

## 220 Savanna Road NE Calgary, Alberta

MLS # A2202104

\$579,000

| Division: | Saddle Ridge                                          |        |                  |  |  |
|-----------|-------------------------------------------------------|--------|------------------|--|--|
| Туре:     | Residential/Duplex                                    |        |                  |  |  |
| Style:    | 2 Storey, Attached-Side by Side                       |        |                  |  |  |
| Size:     | 1,258 sq.ft.                                          | Age:   | 2016 (9 yrs old) |  |  |
| Beds:     | 3                                                     | Baths: | 2 full / 1 half  |  |  |
| Garage:   | Double Garage Detached, Garage Door Opener, On Street |        |                  |  |  |
| Lot Size: | 0.06 Acre                                             |        |                  |  |  |
| Lot Feat: | Back Yard                                             |        |                  |  |  |
|           |                                                       |        |                  |  |  |

Features: Kitchen Island, Quartz Counters, Walk-In Closet(s)

Inclusions: None

Welcome to 220 Savanna Road NE! This immaculate semi-detached home is perfectly situated in the highly sought-after community of Saddle Ridge, facing a beautiful green space and playground. Conveniently located less than an 8-minute drive from Calgary International Airport, this home offers both comfort and convenience. Featuring three spacious bedrooms, including a primary bedroom with an ensuite, plus an additional 1.5 baths, this home is designed for modern living. The partially finished basement includes a bedroom, making it a great space for summer gatherings or a cozy kids' play area. Completing this property is a recently built oversized double detached garage, providing ample parking and storage.