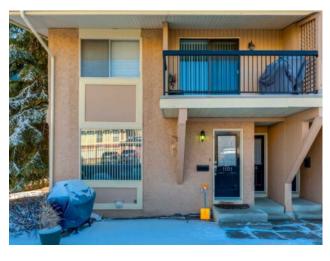

## 1101, 2200 Woodview Drive SW Calgary, Alberta

## MLS # A2200779

\$269,900

| Division: | Woodlands                 |        |                   |  |  |
|-----------|---------------------------|--------|-------------------|--|--|
| Type:     | Residential/Five Plus     |        |                   |  |  |
| Style:    | Bungalow                  |        |                   |  |  |
| Size:     | 915 sq.ft.                | Age:   | 1978 (47 yrs old) |  |  |
| Beds:     | 2                         | Baths: | 1                 |  |  |
| Garage:   | Assigned, Stall           |        |                   |  |  |
| Lot Size: | -                         |        |                   |  |  |
| Lot Feat: | Low Maintenance Landscape |        |                   |  |  |
|           |                           |        |                   |  |  |

Features: See Remarks

Inclusions:

N/A

Great opportunity for investor or first time buyer in the tree-lined community of Woodlands, Calgary! This bungalow style townhouse features a spacious living room with laminate flooring, dining area and an updated kitchen with black appliances. Down the hall you will find two generously sized bedrooms plus a 4-piece bathroom and a convenient laundry. Assigned parking is also included. Located just steps from Woodlands School, playgrounds, and tennis courts, and kitty-corner to Woodview Park. Enjoy nearby amenities, including a strip mall with a daycare and convenience store, plus easy access to Canyon Meadows Golf Course, Stoney Trail and the stunning trails of Fish Creek Park. Don't miss this fantastic opportunity—book your showing today!