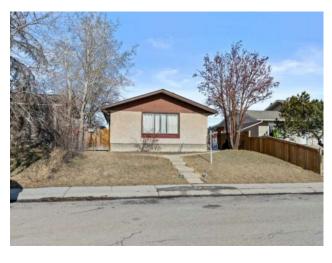

## 1163 Penrith Crescent SE Calgary, Alberta

MLS # A2199924

\$460,000

| Division: | Penbrooke Meadows |        |                   |  |  |
|-----------|-------------------|--------|-------------------|--|--|
| Type:     | Residential/Hou   | se     |                   |  |  |
| Style:    | Bungalow          |        |                   |  |  |
| Size:     | 889 sq.ft.        | Age:   | 1971 (54 yrs old) |  |  |
| Beds:     | 6                 | Baths: | 2                 |  |  |
| Garage:   | Parking Pad       |        |                   |  |  |
| Lot Size: | 0.09 Acre         |        |                   |  |  |
| Lot Feat: | Garden            |        |                   |  |  |

Features: No Smoking Home

Inclusions: None

Don't miss out on this beautiful bungalow! Whether you're looking for a starter home or a fixer-upper, this property has great potential. Conveniently located near schools, shopping, and public transit, with easy access to Memorial Drive and 17th Ave. The home features 3 bedrooms on the main floor and 1 full Bath. The basement has a illegal suite consists of 2 bedroom and a 1 full bath downstairs and a separate entrance. Live up and rent down!