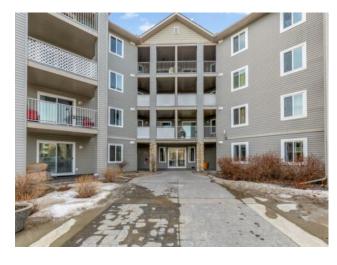

## 1403, 604 8 Street SW Airdrie, Alberta

MLS # A2198062

\$286,500

| Division: | Luxstone                           |        |                   |  |  |
|-----------|------------------------------------|--------|-------------------|--|--|
| Type:     | Residential/Low Rise (2-4 stories) |        |                   |  |  |
| Style:    | Apartment-Single Level Unit        |        |                   |  |  |
| Size:     | 856 sq.ft.                         | Age:   | 2002 (23 yrs old) |  |  |
| Beds:     | 2                                  | Baths: | 2                 |  |  |
| Garage:   | Assigned, Plug-In, Stall           |        |                   |  |  |
| Lot Size: | 0.02 Acre                          |        |                   |  |  |
| Lot Feat: | -                                  |        |                   |  |  |

Features: Elevator, Open Floorplan, Walk-In Closet(s)

walking paths etc. and a must to see so book your showing today!

Inclusions: N/A

Awesome top floor unit in the desirable Iron Horse complex! This bright, spacious 2 bedroom, 2 bathroom home boasts a wide open floor plan featuring large living room with corner gas fireplace and patio doors to huge, west facing balcony, spacious dining area, lovely kitchen with lots of counter space and cabinetry and all new windows and patio door installed in 2024! It is a split bedroom plan making it ideal for maximum privacy for yourself and guests. The primary bedroom is very spacious featuring walk through closet and 4 piece ensuite bath. The second bedroom is the size of the primary suite with second 4 piece bath conveniently located immediately adjacent! The large in suite laundry/storage room is an added bonus. This unit comes with 2 assigned outdoor parking stalls equipped with plug ins