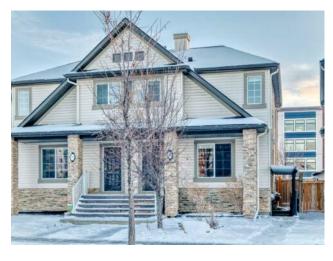

Features: Kitchen Island, No Smoking Home

Inclusions: n/a

Welcome to this charming two-story, semi-detached home in Skyview Ranch! Ideally located near parks, convenience stores, and this home is also just minutes from Prairie Sky School (CBE K-9). Step inside to rich, dark hardwood floors that enhance the warmth of the main level. The bright and spacious living room flows seamlessly into a stylish kitchen, featuring sleek stainless steel appliances, a custom glass mosaic tile backsplash, and a functional island with a breakfast bar—perfect for entertaining. Upstairs, you'll find three well-sized bedrooms, including a primary suite with its own private three-piece ensuite. The fully developed LEGAL basement suite (built in 2022) offers an excellent mortgage helper or investment opportunity. This modern suite includes a spacious bedroom, a cozy living area, a fully equipped kitchen, and a four-piece bathroom. The south-facing, fenced backyard provides plenty of space for kids to play, while the brand-new 20x22 double detached garage ensures secure parking and extra storage. An attractive option for both homeowners that want to live up and rent down and investors that would rent both suites. Don't wait! Book your showing on this fantastic property today! THESE RARE OPPORTUNITIES DONT COME OUT OFTEN!