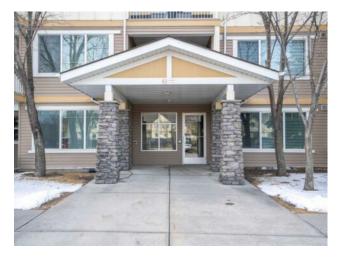

Features: Breakfast Bar, No Smoking Home, Open Floorplan

Inclusions: none

PRIME LOCATION, CORNER UNIT, TOP FLOOR, SOUTH FACING, OVERLOOKING COURTYARD! Lovely 2 BEDROOM, 2 -4Pc Bathrooms + Dedicated DEN, 934 SQ Ft Condo. Well designed, OPEN PLAN with high ceilings, plenty of windows & flooded with abundant natural light throughout! Plenty of room in the Great Rm for family relaxation & entertainment with door to large balcony, great for BBQ. Cooks should enjoy the adjacent kitchen with Stainless appliances, full-height cabinetry, raised breakfast bar+ pantry. Relax in the spacious Primary Retreat, overlooking the lovely courtyard & featuring a 4pc Ensuite. The 2nd Bedroom is next to a nice sized Den, great for a home office. 4Pc Main Bathroom. Insuite Stacker washer/dryer laundry with storage area. Sip your morning coffee or simply enjoy and unwind on your Large end unit covered Balcony overlooking the beautiful green space! Additional assigned storage space for your seasonal items, helping keep your space clutter free. Assigned parking is conveniently directly outside the front of the building. Well maintained, Pet Friendly (with board approval) building with elevator. A Short walk to Grocery Shopping, Coffee shop, Shopping, Drug Store, Banks, and many other Food, Amenities & Services. Easy access to #2 Highway, other major arteries & Cross Iron Mills. Enjoy your &Idquo;lock up & go" lifestyle and escape to Condo Life at the Courtyards of Kings Heights. Move-in ready and recently professionally painted in contemporary colors. Immediate Possession. Some pictures are virtually staged.