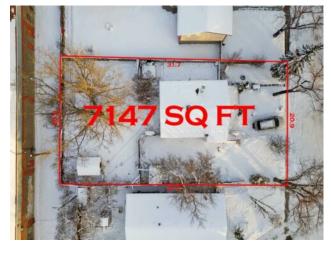

Inclusions:

**Features:** 

N/A

Open Floorplan

PLANS FOR 7PLEX ATTACHED - ONE OF THE BEST PRICED LOTS IN THE CITY - HUGE LOT IN SOUTHVIEW - 69 FT X 104 FT -ZONED M-CG \*\*7147 SQ FT IN SIZE\*\* ONE BLOCK AWAY FROM INTERNATIONAL AVE (17 AVE SE) - IDEAL FOR REDEVELOPMENT - You can DEVELOP RIGHT AWAY or even BUY & HOLD - 10 MINUTES TO DOWNTOWN CALGARY / 20 MINUTES TO CALGARY INTERNATIONAL AIRPORT - There is a 900 sq ft bungalow on the property that is currently rented out.