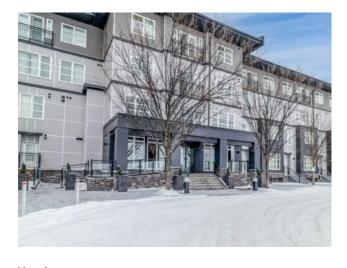

## 5127, 2660 22nd Street Red Deer, Alberta

MLS # A2190701

\$247,500

Division: Lancaster Green Residential/Low Rise (2-4 stories) Type: Style: Apartment Size: 1,068 sq.ft. Age: 2009 (16 yrs old) **Beds:** Baths: 2 full / 1 half Garage: Underground Lot Size: Lot Feat:

Inclusions:

N/A

2-Bed, 2.5-Bath Home in Southeast Red Deer – Close to Amenities. This spacious 2-bedroom, 2.5-bath home is located on the southeast side of Red Deer, offering both convenience and comfort. The property is within walking distance to a variety of amenities, including shops, restaurants, schools, and parks, and public transit is easily accessible for quick travel around the city. Inside, the home features a large, well-designed kitchen with a large center island, perfect for additional prep space or casual dining. The open living area offers plenty of room for relaxation and entertaining, while in-unit laundry adds extra convenience. The two bedrooms are located on the upper level with the primary providing its own 3 pc ensuite. The building itself offers numerous amenities for residents to enjoy, including a fitness room, recreation room, theatre room, and a beautifully landscaped courtyard, providing plenty of opportunities for relaxation and socializing. Underground, secured parking adds peace of mind, while the nearby walking trails and parks allow for outdoor enjoyment just steps from your front door. Condo fees cover a wide range of services, ensuring hassle-free living, including maintenance of common areas, landscaping, snow removal, heat, trash, water and access to all building amenities. With everything you need close by and a variety of on-site amenities, this home is a great option for anyone looking for a low-maintenance, well-rounded living experience.