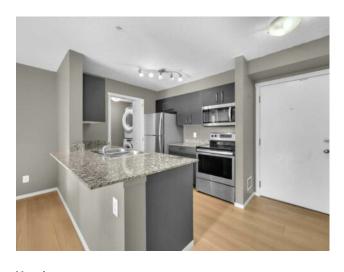

Features: No Animal Home, No Smoking Home, Quartz Counters, Vinyl Windows

Inclusions: N/A

Located in the highly sought-after community of Skyview Ranch, this stylish 2-bedroom, 2-bathroom condo offers the perfect combination of comfort and convenience. The unit features a spacious south-facing balcony that fills the entire home, including both bedrooms, with natural sunlight throughout the year. Move-in ready and thoughtfully designed, this condo boasts modern finishes, including a pleasing color palette, white trim, and beautiful laminate vinyl plank flooring. The open-concept layout is perfect for creating lasting memories and comfortable living. The kitchen comes equipped with high-quality stainless steel appliances, including a top-freezer refrigerator, dishwasher, front-load washer and dryer, and a generous corner pantry with an adjacent laundry room for added convenience. The two bedrooms are well-sized, with the master suite offering a 4-piece ensuite and a walk-through closet. The second bathroom is a Jack-and-Jill style 4-piece, making it ideal for shared living. Located on the second floor, this unit offers easy access, and if the elevator is ever occupied, just a few stairs will get you home. It comes with one heated, underground, TITLED parking stall, ensuring your vehicle stays protected year-round. Enjoy the many amenities within the complex, including a daycare in Building 1000, a fitness room in Building 3000, and an amenity room in Building 2000. There's also plenty of visitor parking for your guests. The HOA fee is included in the condo fees for your convenience. Check out the virtual tour for a closer look!