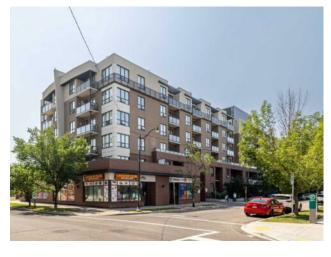

## 319, 955 Mcpherson Road NE Calgary, Alberta

MLS # A2184162

\$314,888

| Division: | Bridgeland/Riverside                |        |                   |  |  |
|-----------|-------------------------------------|--------|-------------------|--|--|
| Type:     | Residential/High Rise (5+ stories)  |        |                   |  |  |
| Style:    | Apartment                           |        |                   |  |  |
| Size:     | 599 sq.ft.                          | Age:   | 2013 (11 yrs old) |  |  |
| Beds:     | 1                                   | Baths: | 1                 |  |  |
| Garage:   | Parkade, Stall, Titled, Underground |        |                   |  |  |
| Lot Size: | -                                   |        |                   |  |  |
| Lot Feat: | -                                   |        |                   |  |  |

Features: Breakfast Bar, Closet Organizers, Granite Counters, High Ceilings, No Smoking Home

Inclusions: N/A

Discover this fantastic 1-bedroom, 1-bathroom condo in Bridgeland, complete with underground parking! Step inside to appreciate the open floorplan that immediately showcases a centrally located kitchen equipped with stainless steel appliances and granite countertops. The living room offers ample space to entertain guests and opens up to a balcony thats larger than units above. The spacious bedroom features an organized walk-through closet leading directly to the 4-piece cheater ensuite, also finished with granite countertops. Additional conveniences include in-suite laundry, a secured underground parking space, and access to the building's courtyard common space and dog run. Situated close to downtown and all the vibrant amenities Bridgeland has to offer, this condo is perfectly positioned for urban living. Don't miss your chance to call this exceptional place home!