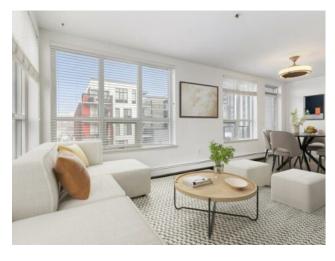

Features: Ceiling Fan(s), Closet Organizers, Granite Counters, No Animal Home, No Smoking Home, Open Floorplan

Inclusions: Telus wifi box

PRIME BRIDGELAND LIVING! This contemporary 2-bedroom, 2-bathroom corner unit on the 4th floor is perfectly situated in the vibrant community of Bridgeland. Two-bedroom units like this rarely come onto the market, making this a unique opportunity you won't want to miss. Just steps from the C-Train, parks, tennis courts, shops, bike paths, and more, this bright and spacious 887 sq. ft. condo offers an open floor plan with large windows that flood the space with natural light. Features include stainless steel appliances, granite countertops, custom closets in the primary bedroom, in-suite laundry, and a titled, secured underground parking stall. Enjoy the professionally painted interior, new backsplash, updated lighting, and a large balcony overlooking tennis courts on quiet side of the building. Built with poured concrete, this is a solid building, with a healthy reserve fund. Additional perks include a dog run and garden common area. Whether you're looking for a prime central location or a great investment opportunity, this unit checks all the boxes. Book your showing today and experience everything Bridgeland has to offer!