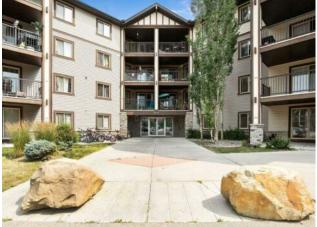

## 3105, 60 Panatella Street NW Calgary, Alberta

## \$265,000

| Division: | Panorama Hills                     |        |                   |
|-----------|------------------------------------|--------|-------------------|
| Туре:     | Residential/Low Rise (2-4 stories) |        |                   |
| Style:    | Apartment                          |        |                   |
| Size:     | 846 sq.ft.                         | Age:   | 2007 (17 yrs old) |
| Beds:     | 2                                  | Baths: | 1                 |
| Garage:   | Stall                              |        |                   |
| Lot Size: | -                                  |        |                   |
| Lot Feat: | -                                  |        |                   |
|           | Water:                             | -      |                   |
|           | Sewer:                             | -      |                   |
|           | Condo Fee:                         | \$ 464 |                   |
|           | LLD:                               | -      |                   |
|           | Zoning:                            | DC     |                   |
|           | Utilities:                         | -      |                   |

Excellent VALUE with this 2 bedroom, 1 bathroom condo located in the desirable community of Panorama Hills. The open floor plan seamlessly connects the Living, Dining, and Kitchen Areas, making it ideal for both Relaxing Evenings and Entertaining Guests. The well-appointed kitchen ensures a modern and functional space for your culinary adventures and sliding patio doors bring in ample light from your well appointed patio. Ensuite Laundry, Parking and LOW Condo Fees round out your new home! This property is located close to many amenities, near main roads and easy access to shopping centers, dining and entertainment. Perfect for First-Time Buyers, Investors or those looking to Downsize.