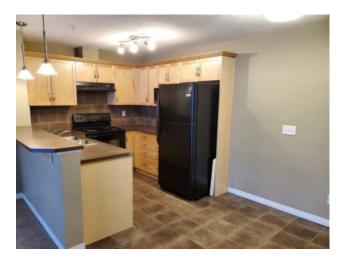

Features: Breakfast Bar, Laminate Counters, No Animal Home, No Smoking Home, Open Floorplan

Inclusions: N/A

2 bed/2 bath condo in the LAKE COMMUNITY of Lighthouse Landing. This unit is conveniently located on the 2nd floor. Great OPEN CONCEPT layout with generous size bedrooms and INSUITE LAUNDRY. Heated underground parking and a separate storage area is included. Some TLC required (paint and kitchen counters). Great location within walking distance to the lake, shopping and so much more. Quick access to Deerfoot/Stoney Tr and Cardel Center. Don't miss out on this great opportunity to own in this established lake community!