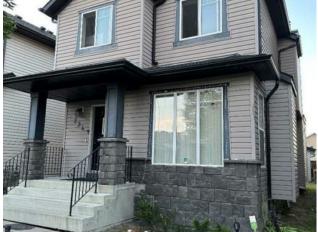

## 234 Saddlebrook Way NE Calgary, Alberta

## \$650,000

| Division: | Saddle Ridge           |        |                   |
|-----------|------------------------|--------|-------------------|
| Туре:     | Residential/House      |        |                   |
| Style:    | 2 Storey               |        |                   |
| Size:     | 1,482 sq.ft.           | Age:   | 2006 (18 yrs old) |
| Beds:     | 4                      | Baths: | 3 full / 1 half   |
| Garage:   | Double Garage Detached |        |                   |
| Lot Size: | 0.08 Acre              |        |                   |
| Lot Feat: | Back Yard              |        |                   |
|           | Water:                 | -      |                   |
|           | Sewer:                 | -      |                   |
|           | Condo Fee              | ; -    |                   |
|           | LLD:                   | -      |                   |
|           | Zoning:                | R-G    |                   |
|           | Utilities:             | -      |                   |

2 storey home in the community of saddle ridge to call it home. Open concept design with hardwood floors through out main floor, modern kitchen with maple cappuccino cabinets and center island for breakfast. Upper level has the large master bedroom with the 3 pcs ensuite and walk in closet, 2 kids bedrooms and a 4 pcs bathroom. Fully developed basement which can easily be suited to help in the mortgage. Basement has one extra bedroom with walk in closet and full washroom. 8X10 deck for enjoying summers and BBQ. Double detach garage and back lane for parking .Google nest to control the temp of the house and efficiency. House is close to bus, schools and shopping near by. Located in the quite cul de sac, easy to show