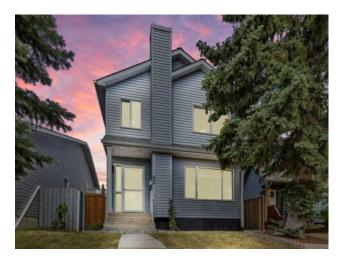

## 82 Taraglen Road NE Calgary, Alberta

MLS # A2181005

\$579,900

| Division: | Taradale                                                         |        |                   |  |  |  |
|-----------|------------------------------------------------------------------|--------|-------------------|--|--|--|
| Type:     | Residential/House                                                |        |                   |  |  |  |
| Style:    | 2 Storey                                                         |        |                   |  |  |  |
| Size:     | 1,260 sq.ft.                                                     | Age:   | 1987 (37 yrs old) |  |  |  |
| Beds:     | 3                                                                | Baths: | 2 full / 2 half   |  |  |  |
| Garage:   | Double Garage Detached                                           |        |                   |  |  |  |
| Lot Size: | 0.07 Acre                                                        |        |                   |  |  |  |
| Lot Feat: | Back Lane, Back Yard, Few Trees, Lawn, Low Maintenance Landscape |        |                   |  |  |  |