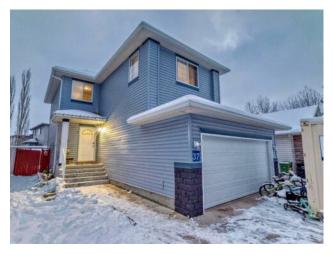

## 37 Somerside Crescent SW Calgary, Alberta

MLS # A2180680

\$649,900

| Division: | Somerset               |        |                   |  |  |
|-----------|------------------------|--------|-------------------|--|--|
| Type:     | Residential/House      |        |                   |  |  |
| Style:    | 2 Storey               |        |                   |  |  |
| Size:     | 1,634 sq.ft.           | Age:   | 2002 (22 yrs old) |  |  |
| Beds:     | 5                      | Baths: | 3 full / 1 half   |  |  |
| Garage:   | Double Garage Attached |        |                   |  |  |
| Lot Size: | 0.10 Acre              |        |                   |  |  |
| Lot Feat: | Other                  |        |                   |  |  |

No Smoking Home

Inclusions:

Features:

N/A

Discover this stunning two-storey home in the heart of Somerset, a perfect fit for families! The main floor features an open-concept design, highlighted by a cozy gas fireplace in the living room. The spacious kitchen offers plenty of cabinetry, expansive counters, and a large island, while the bright dining area adds a touch of elegance. Completing the main level are a convenient half bath and a laundry room. Upstairs, there are three generously sized bedrooms. The 4-piece bathroom is ideal for sharing, and the primary suite boasts a walk-in closet and a private 4-piece ensuite. The bonus room is converted into an additional bedroom but easily converted back into a bonus room. The fully finished basement expands your living space with a large family room, a fifth bedroom, a 4-piece bathroom, a mechanical room, and a storage area. Recent upgrades include a new roof and siding (2022), a centralized air conditioner, a new hot water tank, and a garage heater and A/C (2022). Conveniently located with easy access to Stoney Trail and close to amenities like the Somerset Water Park and Shawnessy shops, this home is ready to welcome you. Don't miss your chance to make it yours!