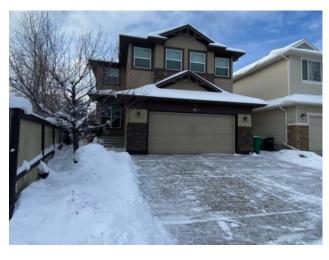

## 96 Drake Landing Crescent Okotoks, Alberta

MLS # A2180592

\$665,000

| Division: | Drake Landing                |        |                   |  |  |
|-----------|------------------------------|--------|-------------------|--|--|
| Type:     | Residential/House            |        |                   |  |  |
| Style:    | 2 Storey                     |        |                   |  |  |
| Size:     | 2,460 sq.ft.                 | Age:   | 2008 (16 yrs old) |  |  |
| Beds:     | 4                            | Baths: | 3 full / 1 half   |  |  |
| Garage:   | Double Garage Attached       |        |                   |  |  |
| Lot Size: | 0.13 Acre                    |        |                   |  |  |
| Lot Feat: | Backs on to Park/Green Space |        |                   |  |  |
|           |                              |        |                   |  |  |

Features: Pantry, Walk-In Closet(s)

Inclusions: N/A

Discover this solid large home offering and ideal blend of comfort, space and style. Situated on a large lot, this property provides privacy and serene views of a lush green belt. The main floor is perfect for entertaining or family gatherings, featuring a bright and open floor plan with kitchen-pantry-island, large family room, dining area and a dedicated office space for work-from-home convenience. Upper floor boasts three spacious bedrooms including a private master retreat with a five-piece ensuite and a walk-in closet. A large bonus room adds flexibility for a playroom, media center or additional living space. Fully finished basement includes a 4th bedroom, an entertainment area and a full bath. Fully fenced backyard ,ample parking with a double car garage attached and oversize driveway this home truly stands up as a solid construction on an unbeatable location. Don't miss the chance to make it yours!