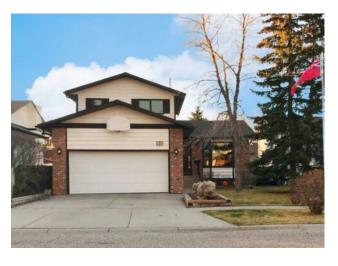

## 47 Edenwold Crescent NW Calgary, Alberta

MLS # A2180130

\$689,900

| Division: | Edgemont                                                   |        |                   |  |  |  |
|-----------|------------------------------------------------------------|--------|-------------------|--|--|--|
| Туре:     | Residential/House                                          |        |                   |  |  |  |
| Style:    | 2 Storey                                                   | Storey |                   |  |  |  |
| Size:     | 1,624 sq.ft.                                               | Age:   | 1983 (41 yrs old) |  |  |  |
| Beds:     | 4                                                          | Baths: | 3 full / 1 half   |  |  |  |
| Garage:   | Double Garage Attached, Garage Faces Front                 |        |                   |  |  |  |
| Lot Size: | 0.12 Acre                                                  |        |                   |  |  |  |
| Lot Feat: | Back Yard, Front Yard, Garden, Landscaped, Rectangular Lot |        |                   |  |  |  |
|           |                                                            |        |                   |  |  |  |

Features: Ceiling Fan(s), Central Vacuum, Storage, Sump Pump(s)

Inclusions: BBQ on deck, RING doorbell

First time offered in almost 30 years is this lovely family home, nestled on this quiet crescent within walking distance to Mother Mary Greene School & Nose Hill Park. This warm & inviting two storey enjoys 4 bedrooms + den, 3.5 bathrooms, sunny South backyard with deck & a host of improvements including windows, roof, appliances & furnace. Wonderful family-friendly floorplan featuring great-sized living room with bay window, separate formal dining room, cozy family room with wood-burning fireplace & eat-in kitchen with garden box window & upgraded stainless steel appliances including KitchenAid dishwasher (2016) & LG fridge (2021), LG microwave/hoodfan (2022) & LG stove/double oven - with lower convection (2022). Upstairs there are 3 bedrooms & 2 full bathrooms, highlighted by the primary bedroom with a wall of mirrored closets & ensuite with walk-in shower. The family bathroom was renovated in 2018 - with new vanity & tile flooring, Toto toilet, mirror & bathtub with tile surround & rainshower. A 4th bedroom & bathroom (renovated in 2022 with new flooring, shower & vanity) are in the lower level along with a partially finished rec room with 2 closets, storage room & laundry/utility area with sink, LG washer (new in 2019) & Whirlpool dryer. There's also a dedicated home office with French door on the main floor, across from the guest powder bath & large closet with roughed-in laundry. And for the sun worshipper & green thumb in the family, the South backyard is the perfect space to enjoy the great outdoors with its large deck (refurbished in 2020) with gas line & BBQ (included), patio area with firepit, raised garden beds & terraces. Among the many improvements & extras: new furnace (2012), Legacy Malarkey roof shingles (2013), hot water tank (2010), repainted exterior (2014) & trim (2024), lower retaining wall (2018), 220V & gas line behind the stove,