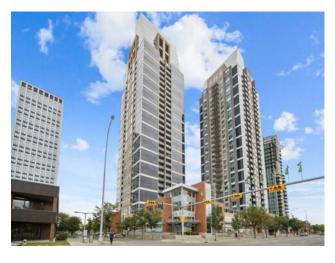

## 2405, 211 13 Avenue SE Calgary, Alberta

MLS # A2179479

\$409,900

| Division: | Beltline                           |        |                   |  |  |
|-----------|------------------------------------|--------|-------------------|--|--|
| Type:     | Residential/High Rise (5+ stories) |        |                   |  |  |
| Style:    | High-Rise (5+)                     |        |                   |  |  |
| Size:     | 843 sq.ft.                         | Age:   | 2010 (14 yrs old) |  |  |
| Beds:     | 2                                  | Baths: | 2                 |  |  |
| Garage:   | Heated Garage, Titled, Underground |        |                   |  |  |
| Lot Size: | 0.02 Acre                          |        |                   |  |  |
| Lot Feat: | Views                              |        |                   |  |  |
|           |                                    |        |                   |  |  |

Features: High Ceilings, No Animal Home, No Smoking Home

Inclusions: N/A

Location, View, Convenience? Got them all here! This immaculate 2 bed+2 bath condo with million dollar city view brings luxurious lifestyle from floor to ceiling windows to maximize the stunning panoramic view, gourmet kitchen with tastefully selected designer's granite counter top and back splash tiles with gorgeous cabinetry and stainless steel appliances. Contemporary tiles throughout from foyer to spacious living room to create modern atmosphere, and bright open concept floor plan with 9ft ceiling make this condo feel spacious! There is built in desk for your home office, and cozy carpeted master bedroom with an ensuite bath via walk-through closet, and the 2nd bedroom is also a good size as well. The building features well-equipped gym, massive courtyard, 3 elevators and on-site security + conceirge! This condo is situated in most desired community of Beltline and only a few steps to LRT, Stampede ground, shops, restaurants, schools, Elbow river and park! Book your tour now! (Pictures from the previous tenant.)