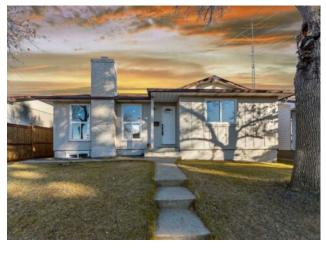

## 208 Whitehorn Crescent NE Calgary, Alberta

MLS # A2179077

\$725,000

| Division: | Whitehorn                             |        |                   |  |  |
|-----------|---------------------------------------|--------|-------------------|--|--|
| Туре:     | Residential/House                     |        |                   |  |  |
| Style:    | Bungalow                              |        |                   |  |  |
| Size:     | 1,227 sq.ft.                          | Age:   | 1975 (49 yrs old) |  |  |
| Beds:     | 5                                     | Baths: | 4                 |  |  |
| Garage:   | Double Garage Detached                |        |                   |  |  |
| Lot Size: | 0.11 Acre                             |        |                   |  |  |
| Lot Feat: | Back Lane, Back Yard, Rectangular Lot |        |                   |  |  |
|           |                                       |        |                   |  |  |

Features: No Animal Home, No Smoking Home

Inclusions:

N/A

FULLY RENOVATED BUNGALOW WITH A NUMBER OF UPGRADES THROUGHOUT! 3 BEDROOMS AND 2 FULL BATH UPSTAIRS, 2 BEDROOMS & 2 FULL BATH IN THE BASEMENT. THIS HOME FEATURES UPGRADED GRANITE KITCHEN COUNTER TOPS, NEW FLOORING, NEW KITCHEN CABINETS WITH RENOVATED BACK SPLASH, NEW APPLIANCES, NEW PAINT, NEW LIGHTING FIXTURES, NEW WINDOWS AND THE LIST GOES ON ...... VERY BRIGHT AND OPEN PLAN. FULLY DEVELOPED BASEMENT WITH SEPARATE ENTRANCE, SEPARATE LAUNDRY, BIG KITCHEN, (ILLEGAL) SUITE. HUGE LOT, DOUBLE DETACHED OVERSIZE GARAGE, CLOSE TO TRANSIT, SHOPPING CENTER, PARK & SCHOOLS. CALL TODAY TO VIEW!