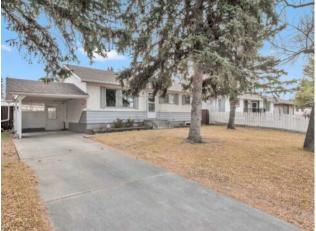

## 2442 Elmwood Drive SE Calgary, Alberta

Floors:

Roof:

**Basement:** 

**Exterior:** 

Opportunity awaits. 81' 4" Lot Frontage. 4 Bedroom Bungalow in the Mature Neighbourhood of Southview. Big trees, Wide Streets, within minutes to Downtown. 3 bedrooms upstairs with 4pc Bathroom. Spacious Kitchen with bright Garden Doors to the Large Backyard. Basement developed with Permits & Inspections, includes Large Family Room & Large Bedroom with 3pc Ensuite Bathroom. Ample Parking options include; Double Detached Garage-a handyman's delight, Front Driveway with attached Carport-no more more snow/ice scraping-has Side Entry Door which could easily permit a Separate Entrance to the basement. School & playground in the neighbourhood. Shopping, Public Transit, Deerfot Trail & many amenities close by.