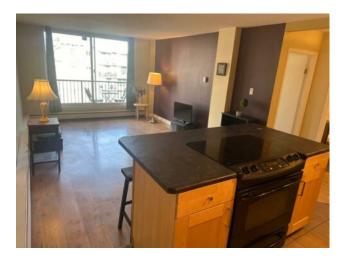

Inclusions: N/A

UNDENIABLY THE MOST BEAUTIFUL PENTHOUSE IN THE BELTLINE priced under \$250,000! With over 600 square feet of living space this stylish and modern one bedroom, one bathroom condo is a place you will love to call home! Renovated to create a bright and open living space that you will love! Entertain in the spacious living room while cooking dinner in your new gorgeous gourmet kitchen with its beautiful maple cabinets. Perhaps take it outside to the balcony to enjoy the stunning views of Calgary's downtown skyline! The spacious bedroom features a walk large closet and even insuite laundry. Located literally steps away from the Good Earth Coffee Shop, the historic Kalamata Grocery Store and the Galaxy Diner, the location could not be better. Laminate hardwood and ceramic tile floors, and a parking stall complete the package! All this in a PET FRIENDLY building! This is the home you have been dreaming of!