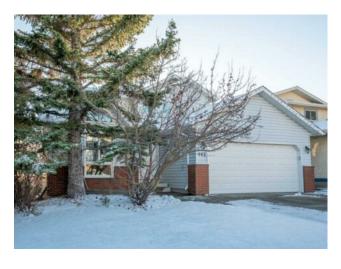

## 669 Hawkwood Boulevard NW Calgary, Alberta

MLS # A2177790

\$699,900

| Division: | Hawkwood               |        |                   |  |  |  |
|-----------|------------------------|--------|-------------------|--|--|--|
| Type:     | Residential/House      |        |                   |  |  |  |
| Style:    | 2 Storey               |        |                   |  |  |  |
| Size:     | 2,119 sq.ft.           | Age:   | 1987 (37 yrs old) |  |  |  |
| Beds:     | 3                      | Baths: | 3 full / 1 half   |  |  |  |
| Garage:   | Double Garage Attached |        |                   |  |  |  |
| Lot Size: | 0.13 Acre              |        |                   |  |  |  |
| Lot Feat: | Back Yard, Priv        | rate   |                   |  |  |  |

Features: Breakfast Bar, Laminate Counters, See Remarks, Separate Entrance, Wet Bar

Inclusions: None

Welcome to 669 Hawkwood Boulevard, a spacious and inviting family home boasting over 3,000 square feet of finished living space spread across three levels. This home features a bright and airy layout that overlooks a mature, south-facing backyard and offers easy access from the fully developed walkout basement. Notable updates include a new roof installed in 2013, dual furnaces, and air conditioning systems added in 2008. The exterior window and door trim were clad in aluminum that same year. The upper deck was rebuilt in 2020, and the overhead garage door was replaced in 2019. Additionally, a 50-gallon hot water tank was installed in 2017. This property is a perfect canvas, ready for your personal touches. You'll appreciate the ample space as you select your preferred cosmetic finishes, whether before moving in or while residing in the home. Renovate all at once or gradually to create your ideal family residence. Upon entering, you'll be welcomed by one of two living rooms located on the main floor, followed by a formal dining room complete with original hardwood flooring – perfect for holiday gatherings. The bright, functional kitchen includes some updated stainless-steel appliances and a cozy breakfast nook. The upper level houses three bedrooms, including an exceptionally spacious primary suite and two additional bathrooms. The lower level features a den/office area, a generous family/rec room ideal for a media space or playroom, and another full bathroom. The heated, attached double-car garage provides comfort during cold winter mornings, and a side entrance adds convenience with access to the side yard. Located in the well-established and family-friendly community of Hawkwood in northwest Calgary, this home offers proximity to a wealth of amenities including the Foothills Hospital, Market