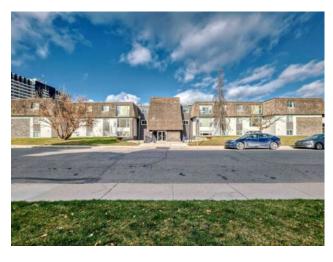

## 311, 920 68 Avenue SW Calgary, Alberta

MLS # A2176754

\$209,999

| Division: | Kingsland                          |        |                   |  |  |
|-----------|------------------------------------|--------|-------------------|--|--|
| Type:     | Residential/Low Rise (2-4 stories) |        |                   |  |  |
| Style:    | Low-Rise(1-4)                      |        |                   |  |  |
| Size:     | 482 sq.ft.                         | Age:   | 1970 (54 yrs old) |  |  |
| Beds:     | 1                                  | Baths: | 1                 |  |  |
| Garage:   | Gated, Stall, Unassigned           |        |                   |  |  |
| Lot Size: | -                                  |        |                   |  |  |
| Lot Feat: | -                                  |        |                   |  |  |

Features: Closet Organizers, Granite Counters, No Animal Home, No Smoking Home

Inclusions: none

Welcome to Kingsland! Perfect for first time home buyer. This unit has well sized 1 bed room and 4 pcs bathroom. This property is 4 minutes away from Chinook mall. Easy access to Glenmore Trail, Mcleod Trail, and Deerfoot! Close to all amenities. Bright unit with open living room and big windows. Kitchen features granite counter tops, stainless steel appliance package, and TONS of cabinet space. In suite high efficiency laundry machines across to the beautiful kitchen.