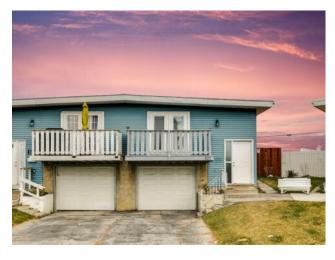

## 201 Penbrooke Close SE Calgary, Alberta

MLS # A2176321

\$469,900

| Division: | Penbrooke Meadows                         |        |                   |  |  |
|-----------|-------------------------------------------|--------|-------------------|--|--|
| Туре:     | Residential/Duplex                        |        |                   |  |  |
| Style:    | Attached-Side by Side, Bi-Level           |        |                   |  |  |
| Size:     | 974 sq.ft.                                | Age:   | 1972 (53 yrs old) |  |  |
| Beds:     | 5                                         | Baths: | 2                 |  |  |
| Garage:   | RV Access/Parking, Single Garage Attached |        |                   |  |  |
| Lot Size: | 0.10 Acre                                 |        |                   |  |  |
| Lot Feat: | Back Lane, Back Yard                      |        |                   |  |  |

Features: Ceiling Fan(s), See Remarks

**Inclusions:** Shed x2, Refrigerator x3, Electric Stove x2, Washer x2, Dryer x2, Hood Fan

Looking to add to your investment portfolio or looking to jump into the market? Great Bi-Level with illegal basement suite. Main floor has hardwood floors, 3 BR, Bathroom, Living Room, Dining Room and Kitchen. Lower unit has 2 BR, Bathroom, Living/Dining and Kitchen. Huge back yard with gravel pad and RV parking. Single under drive garage. Property is vacant easy to show. Close to amenities, transportation and everything else that matters.