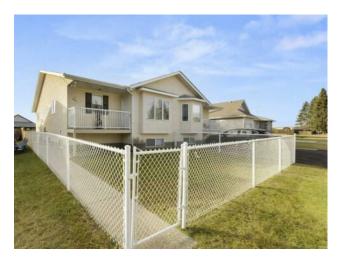

Features: See Remarks

Inclusions: KING SIZE BED IN PRIMARY BEDROOM ALL FURNITURE IN BASEMENT IS NEGOTIABLE

Clean, classy, spacious, bright and cheery best describe this wonderful 1/2 duplex nice located in S.W. Sundre, close to shopping, post office, and drug stores. The kitchen is nicely laid out with most of the appliances being fairly new and along with the dining area boast an abundance of natural light. There are 3 bathrooms and 4 bedrooms with 3 on the main floor and one in the basement, the primary bedrrom is huge and has an outside entry to a small deck. The basements is fully finished with one bedroom and a 4 piece bathroom along with a huge family room. The property is completely fenced with white chain link fencing in the front and treated boards at the back yard. There is a rear concrete pad for parking off the alley covered by an attractive gazebo. There is a nice sized cedar lumber deck overlooking the back yard that has glass panels. Truly this is a very classy and tastefully decorated home that must be visited to admire and absorb all that is present