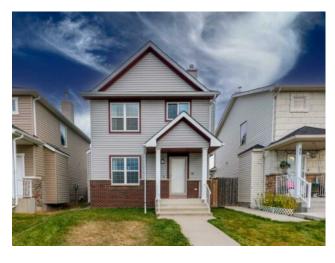

## 18 saddlemead Close NE Calgary, Alberta

MLS # A2174522

\$529,999

| Division: | Saddle Ridge                                                             |        |                   |  |  |
|-----------|--------------------------------------------------------------------------|--------|-------------------|--|--|
| Type:     | Residential/House                                                        |        |                   |  |  |
| Style:    | 2 Storey                                                                 |        |                   |  |  |
| Size:     | 1,213 sq.ft.                                                             | Age:   | 2001 (23 yrs old) |  |  |
| Beds:     | 3                                                                        | Baths: | 1 full / 1 half   |  |  |
| Garage:   | Double Garage Detached, Off Street                                       |        |                   |  |  |
| Lot Size: | 0.07 Acre                                                                |        |                   |  |  |
| Lot Feat: | Back Lane, Back Yard, City Lot, Lawn, Interior Lot, Square Shaped Lot, F |        |                   |  |  |

Inclusions: N/A

WELCOME TO THE BEAUTIFUL HOUSE IN DESIRABLE COMMUNITY OF SADDLERIDGE.IT HAS 3 BEDROOM AND 1.5 BATHS. THE MAIN LEVEL HAS FIREPLACE IN SPACIOUS LIVING ROOM AND DINNING AREA, AND KITCHEN WITH LOTS OF CABINETS AND PANETRY, AND HALF BATHROOM. UPSTAIRS THERE ARE 3 BEDROOMS AND 1 FULL WASHROOM. THERE IS DOUBLE DETACHED GARAGE AND FULL SIZED DECK. THE IS LOCATED IN QUITE STREET NEAR TO BUS STOP, PLAY GROUND, TRAIN STATION AS WELL AS EASY ACCESS TO RETAIL, HEALTH AND SCHOOLS.THIS IS A BEAUTIFUL HOUSE IN THE COMMUNITY OF SADDLERIDGE- BOOK YOUR SHOWING FOR VIEWING THE HOUSE.