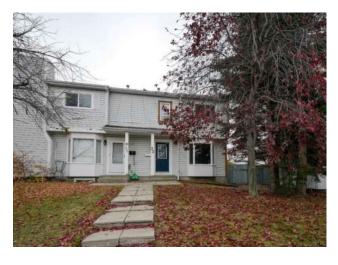

## 23 Edis Close Red Deer, Alberta

MLS # A2174152

\$254,900

| Division: | Eastview Estates                       |        |                   |  |  |  |
|-----------|----------------------------------------|--------|-------------------|--|--|--|
| Type:     | Residential/Other                      |        |                   |  |  |  |
| Style:    | 2 Storey                               |        |                   |  |  |  |
| Size:     | 1,228 sq.ft.                           | Age:   | 1986 (38 yrs old) |  |  |  |
| Beds:     | 3                                      | Baths: | 1 full / 1 half   |  |  |  |
| Garage:   | Asphalt, Off Street, Parking Pad       |        |                   |  |  |  |
| Lot Size: | 0.07 Acre                              |        |                   |  |  |  |
| Lot Feat: | Back Yard, Pie Shaped Lot, See Remarks |        |                   |  |  |  |

Features: See Remarks

Inclusions: shed

This 3 Bedroom Townhouse on a large Pie-shaped lot, with a Close location has had the exterior trim replaced with pressure treated wood. The attached RPR showed exterior repairs were required, these were completed! The interior has been freshly painted. Rear paved parking and a paved lane. Open Country Style Kitchen. Livingroom has Tiled floor. Basement has a large Family room and a storage room as well. Located on a quiet Close and around the corner from local parks, skating rinks and playgrounds. Eastview shopping centre and local schools are a short walk. Inspection Report and RPR in the documents section.