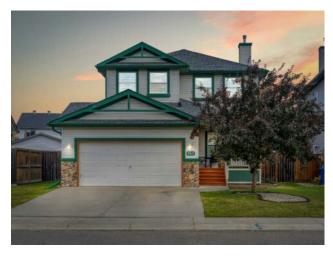

## 161 West Creek Boulevard Chestermere, Alberta

MLS # A2173800

\$669,900

| Division: | West Creek                                                           |        |                   |   |  |  |
|-----------|----------------------------------------------------------------------|--------|-------------------|---|--|--|
| Туре:     | Residential/House                                                    |        |                   |   |  |  |
| Style:    | 2 Storey                                                             |        |                   |   |  |  |
| Size:     | 2,022 sq.ft.                                                         | Age:   | 2003 (21 yrs old) | _ |  |  |
| Beds:     | 3                                                                    | Baths: | 2 full / 1 half   |   |  |  |
| Garage:   | Double Garage Attached                                               |        |                   |   |  |  |
| Lot Size: | 0.08 Acre                                                            |        |                   |   |  |  |
| Lot Feat: | Back Lane, Back Yard, Few Trees, Lawn, Low Maintenance Landscape, La |        |                   |   |  |  |

Features: Kitchen Island, Laminate Counters, Pantry, Walk-In Closet(s)

Inclusions: Ring door bell

OVER 2000 SQFT, 3 BEDS, 2.5 BATHS, BACK YARD/DECK, LANE, 2 CAR GARAGE, BUTLER PANTRY, 9FT CEILINGS - ELEGANTLY DESIGNED HOME WITH UPGRADES - Welcome to your home in the convenient location of West Creek. This home begins with a 2 CAR ATTACHED GARAGE that opens into a laundry room, BUTLER PANTRY and 2PC bathroom. A covered front porch also leads into a lovely foyer and to an OPEN FLOOR PLAN. The kitchen is complete with an bar style island and a BUTLER PANTRY. The living room has DECK access and features a TILE FACED GAS FIREPLACE, and large DOUBLE PANE windows that bring in a lot of natural light. Your DECK leads to a landscaped, FENCED, BACKYARD and BACK LANE. The upper level is complete with 3 BEDS and 2 BATHS one of which is a 4PC ensuite with a walk in closet. A family room completes this floor. The basement can easily be converted into an illegal/legal suite (subject to city approval) and provides a roughed in bathroom, 3 year old hot water tank, sump pump and 125 Amp service. This home is in a solid location with shops, schools and the lake all close by.