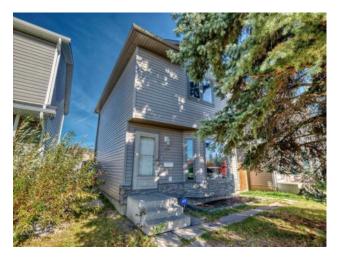

## 136 Martindale Boulevard NE Calgary, Alberta

## MLS # A2172917

\$489,900

| Division: | Martindale                 |        |                   |  |  |
|-----------|----------------------------|--------|-------------------|--|--|
| Type:     | Residential/House          |        |                   |  |  |
| Style:    | 2 Storey                   |        |                   |  |  |
| Size:     | 1,061 sq.ft.               | Age:   | 1989 (35 yrs old) |  |  |
| Beds:     | 3                          | Baths: | 1                 |  |  |
| Garage:   | Double Garage Detached     |        |                   |  |  |
| Lot Size: | 0.07 Acre                  |        |                   |  |  |
| Lot Feat: | Back Yard, Rectangular Lot |        |                   |  |  |

Features: No Smoking Home

Inclusions: N/A

Welcome to this beautiful starter home in the community of Martindale. Main floor features a bright living area with a bay window to allow a plenty of natural light in. On the main floor, you will also find an enclosed kitchen and dinning area. Upper floor features a large primary bedroom, plus two additional bedrooms, and 1 full 4pc bathroom. The basement is partially developed with newer hot water tank, high efficiency furnace, washer/dryer and sump pump. Outside, the property features a private backyard to enjoy your barbecues in the summers and makes an ideal spot for outdoor activities. A heated detached double-car garage, provides secure parking and ample storage. A bus stop right at the front door makes an easy access to LRT station. The property is located across the street from Gurdwara Sahib (Dashmesh Culture Centre) and La Mosaique school. Hurry up and schedule your showing today.