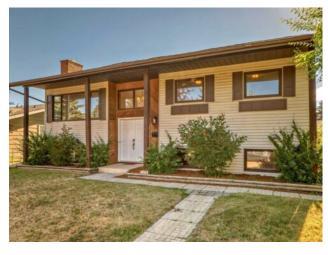

## 27 Barner Avenue Red Deer, Alberta

MLS # A2172351

\$364,700

| Division: | Bower                                 |        |                   |  |  |
|-----------|---------------------------------------|--------|-------------------|--|--|
| Type:     | Residential/House                     |        |                   |  |  |
| Style:    | Bi-Level                              |        |                   |  |  |
| Size:     | 1,029 sq.ft.                          | Age:   | 1978 (46 yrs old) |  |  |
| Beds:     | 5                                     | Baths: | 2 full / 1 half   |  |  |
| Garage:   | Double Garage Detached                |        |                   |  |  |
| Lot Size: | 0.14 Acre                             |        |                   |  |  |
| Lot Feat: | Back Lane, Back Yard, Rectangular Lot |        |                   |  |  |

Features: See Remarks

Inclusions: none

Nice clean maintained bi-level home with 5 Bedrooms and 3 Bathrooms in a desirable neighbourhood of bower. Close to schools, shopping and all other amenities. The upper floor has a master bedroom with a 2 piece ensuite. 2 additional good size bedrooms and a 4 piece bathroom. A well equipped kitchen backs onto a large deck overlooking the backyard. A dining room and living room complete the upper level. The lower level which is fully finished, provides lots of added living space contains a large family/Recreation room a two bedrooms, and a 3 piece bathroom. The laundry room and mechanical room is conveniently located on the lower level There is double detached Garage and more parking space beside the garage from the rear lane access. Please check it out