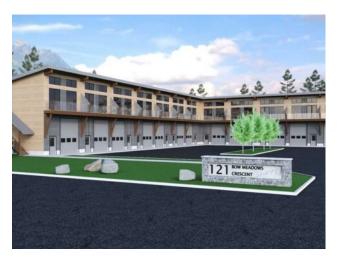

## 103, 121 Bow Meadows Crescent Canmore, Alberta

Features: Breakfast Bar, Open Floorplan, Quartz Counters

Inclusions: Roughed in A/C

This new development offers stunning mountain views nestled in a quiet location. Each unit offers spacious living spaces with large balconies. Full appliance package and mountain modern design makes this the perfect home. Resident must work 20 hours in the Bow Valley. New construction - to be completed in 2025