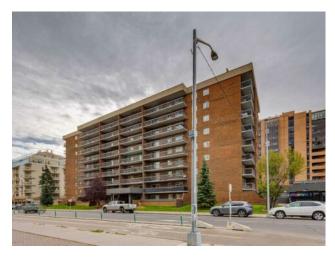

## 805, 1335 12 Avenue SW Calgary, Alberta

MLS # A2171975

\$239,900

| Division: | Beltline                           |        |                   |  |  |  |
|-----------|------------------------------------|--------|-------------------|--|--|--|
| Туре:     | Residential/High Rise (5+ stories) |        |                   |  |  |  |
| Style:    | High-Rise (5+)                     |        |                   |  |  |  |
| Size:     | 600 sq.ft.                         | Age:   | 1978 (46 yrs old) |  |  |  |
| Beds:     | 1                                  | Baths: | 1                 |  |  |  |
| Garage:   | Stall, Underground                 |        |                   |  |  |  |
| Lot Size: | -                                  |        |                   |  |  |  |
| Lot Feat: | -                                  |        |                   |  |  |  |

Features: Breakfast Bar, Ceiling Fan(s), No Smoking Home

Inclusions: N/A

Beautiful one bedroom condo in the Beltline! This home features laminate and tile floors, stainless steel appliances, and newer cabinets. Walk through closet from the primary bedroom to the 4 piece bathroom with washer. Super large balcony with views of downtown from this 8th floor unit! LOW CONDO FEES!