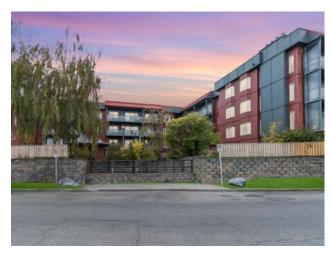

## 225, 333 Garry Crescent NE Calgary, Alberta

MLS # A2169746

\$169,900

| Division: | Greenview                          |        |                   |  |  |
|-----------|------------------------------------|--------|-------------------|--|--|
| Type:     | Residential/Low Rise (2-4 stories) |        |                   |  |  |
| Style:    | Low-Rise(1-4)                      |        |                   |  |  |
| Size:     | 700 sq.ft.                         | Age:   | 1980 (44 yrs old) |  |  |
| Beds:     | 1                                  | Baths: | 1                 |  |  |
| Garage:   | Assigned, Stall, Underground       |        |                   |  |  |
| Lot Size: | -                                  |        |                   |  |  |
| Lot Feat: | -                                  |        |                   |  |  |