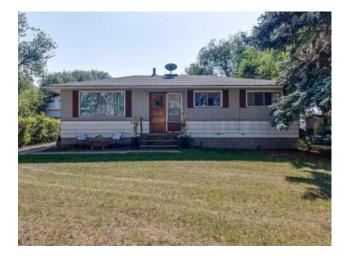

## 40, 27305, Township Road 391 Red Deer, Alberta

## \$649,000

| Division: | Central Park                                                        |        |                   |  |  |
|-----------|---------------------------------------------------------------------|--------|-------------------|--|--|
| Туре:     | Residential/House                                                   |        |                   |  |  |
| Style:    | Acreage with Residence, Bungalow                                    |        |                   |  |  |
| Size:     | 966 sq.ft.                                                          | Age:   | 1966 (58 yrs old) |  |  |
| Beds:     | 4                                                                   | Baths: | 2                 |  |  |
| Garage:   | Driveway, Off Street, Outside, Quad or More Detached                |        |                   |  |  |
| Lot Size: | 1.00 Acre                                                           |        |                   |  |  |
| Lot Feat: | Back Yard, Backs on to Park/Green Space, City Lot, Close to Clubhou |        |                   |  |  |
|           | 14/-1                                                               |        |                   |  |  |

Features: Bathroom Rough-in, Ceiling Fan(s), Natural Woodwork, No Smoking Home, Open Floorplan, See Remarks, Walk-In Closet(s), Wired for Sound, Wood Counters

Inclusions: Contact Listing Agent

Acreage Property for Sale – Perfect for Car Enthusiasts, Green Thumbs, or Small Business Operators! This stunning acreage, located on the north end of Red Deer, offers the perfect blend of privacy and convenience. Ideal for families or those looking for an investment property, this 1-acre lot is just 13 minutes from downtown Red Deer and 20 minutes from Sylvan Lake. Key Features: Location: Quiet, private setting backing onto a children's park with a new playground, baseball diamond, clubhouse, skating rink, and large open area for various activities. Landscaping: Beautiful, mature trees (50+ years old) create a serene environment. The Home: Size: Cozy 960 ft² bungalow with 4 bedrooms plus Basement developed 917sqft Renovations: Recently updated (2022-2024) with a new kitchen, insulation, flooring, bathroom, high-efficiency furnace, and hot water tank. Modern lighting throughout. Basement: Renovated (2024) Features a large bedroom with a walk-in closet, family room, laundry room with brand new, unused high-efficiency washer and dryer, and a 4-piece bath (to be completed). The Shop: Size: Massive 1636 ft² shop with concrete slab, 14' walls (8" thick), 3 large shop doors, and 2 man doors. Customizable: The shop can be finished for an additional cost or completed to your personal specifications. This property is perfect for those looking for space to pursue their passions—whether it's working on cars, gardening, or running a small business from home. Don't miss out on this unique opportunity in a peaceful, family-friendly area!