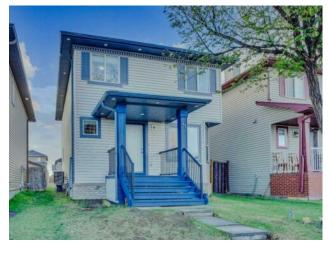

## 41 Taralake Terrace NE Calgary, Alberta

MLS # A2166204

\$599,900

| Taradale               |                                                                                |                                                                                  |  |  |
|------------------------|--------------------------------------------------------------------------------|----------------------------------------------------------------------------------|--|--|
| Residential/House      |                                                                                |                                                                                  |  |  |
| 2 Storey               |                                                                                |                                                                                  |  |  |
| 1,658 sq.ft.           | Age:                                                                           | 2006 (18 yrs old)                                                                |  |  |
| 3                      | Baths:                                                                         | 2 full / 1 half                                                                  |  |  |
| Double Garage Attached |                                                                                |                                                                                  |  |  |
| 0.07 Acre              |                                                                                |                                                                                  |  |  |
| Rectangular Lot        | t                                                                              |                                                                                  |  |  |
|                        | Residential/Hou<br>2 Storey<br>1,658 sq.ft.<br>3<br>Double Garage<br>0.07 Acre | Residential/House  2 Storey  1,658 sq.ft. Age:  3 Baths:  Double Garage Attached |  |  |

Features: Breakfast Bar, No Animal Home, No Smoking Home

Inclusions: N/A

BEAUTIFUL 1658 SQ. FT TWO STOREY DETACHED HOME IN GREAT LOCATION OF TARADALE NE, WALKING DISTANCE TO SCHOOLS, SHOPPING, TRANSIT, LRT, PARK ETC. SHOWS VERY WELL! THREE GOOD SIZE BEDROOMS PLUS NICE BONUS ROON ON UPPER LEVEL, 2.5 BATHS, REAR DOUBLE ATTACHED GARAGE, NICE KITCHEN WITH ISLAND, SPACIOUS DINING AREA AND POT LIGHTS, GAS FIRE PLACE, CENTRAL AIR CONDITIONING, SPACIOUS LIVING ROOM! VEREY CLOSE TO ALL THE AMENITIES! IMMEDIATE POSSESSION AVAIALBLE!