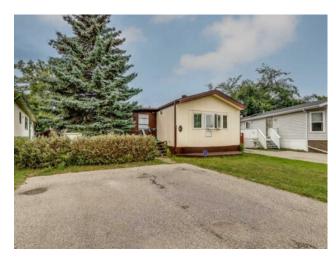

## 40, 6724 17 Avenue SE Calgary, Alberta

MLS # A2165666

\$99,000

| Division: | Red Carpet                |        |   |  |
|-----------|---------------------------|--------|---|--|
| Туре:     | Mobile/Manufactured House |        |   |  |
| Style:    | Single Wide Mobile Home   |        |   |  |
| Size:     | 1,072 sq.ft.              | Age:   | - |  |
| Beds:     | 2                         | Baths: | 1 |  |
| Garage:   | Driveway, Parking Pad     |        |   |  |
| Lot Size: | -                         |        |   |  |
| Lot Feat: | -                         |        |   |  |
|           |                           |        |   |  |

Features: -

Inclusions: N/A

Great opportunity to enter into homeownership for under 100k! Two bedroom one bathroom mobile home next to Elliston Park in N.E Calgary. Park fees include water, sewer, garbage and land lease fee. Recently updated kitchen cupboards and bathroom. Walking distance to shops restaurants and Public transportation. Walking access to the annual Global festival. Easy to maintain outdoor space great neighbours.