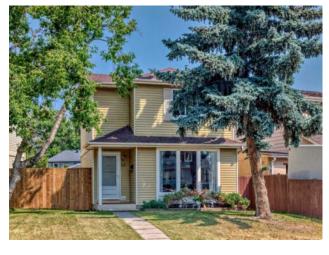

## 22 ERIN CROFT Crescent SE Calgary, Alberta

Features: Ceiling Fan(s), No Smoking Home

Inclusions: None

Welcome to 22 Erin Croft Cres SE. This home has been well maintained. Newly updated fixtures include: the roof (2021), most of windows (2021), the furnace (2020), flooring (2024), and the fence (2024). The main level features a large window, illuminating the living and dining area in natural light, and a breakfast nook situated in front of a window facing the backyard. There are 3 bedrooms- including a spacious, south-facing primary bedroom- and a full 4-piece bathroom on the second level. This location is quiet, close to schools, shopping areas and parks. Easy to access to Highway 2 and 201.