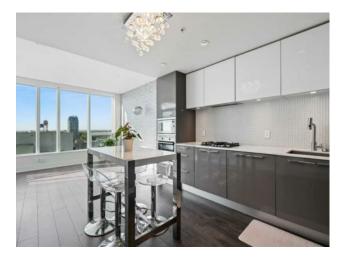

Features: Quartz Counters

Inclusions: NA

Experience upscale urban living in this stunning 1-bedroom executive condo located in the vibrant Beltline community. Perfectly designed for comfort and convenience, this condo offers an array of luxurious amenities just steps from the Bow River. Key Features: Stylish Living Space: Enjoy an open-concept layout with modern finishes, large windows, and abundant natural light, creating a warm and inviting atmosphere. Titled Parking Space: This unit has a titled parking space for your convenience, ensuring you always have a spot to call your own. Resort-Style Amenities: Indulge in the building's exceptional amenities, including: Hot tub, sauna, and steam room for ultimate relaxation Fully equipped weight room for your fitness routine Two-level lounge, perfect for socializing or working remotely Extra Assigned Storage Unit: Additional storage space is included, providing you with plenty of room for all your belongings. Prime Location: Enjoy quick commutes to downtown and nearby attractions, with the beautiful Bow River just a short walk away for outdoor recreation. Community Vibe: The Beltline is known for its lively atmosphere, featuring an array of restaurants, cafes, and shops, making it one of Calgary's most desirable neighbourhoods. This executive condo offers the perfect blend of luxury, convenience, and location. Don't miss out on this incredible opportunity—schedule a showing today!