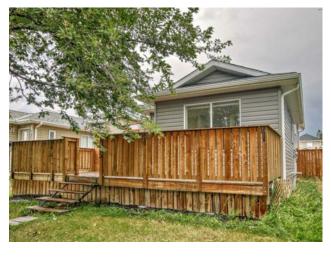

Features: See Remarks

Inclusions: none

NICELY UPDATED HOME WITH BRAND NEW PAINT, NEWER FLOORING, NEW KITCHEN WITH NEW APPLIANCES, NEWLY UPGRADED WASHROOMS 2022 NEW POT LIGHTS, UPDATED ROOFING AND SIDING, NEW FRAMING AND DRYWALL 2022 NEW ELECTRICAL WORK DONE THROUGHOUT THE HOME AND MORE! BACK LANE ACCESS! In addition to all these great features, one of the highlights of this home is the HUGE WRAP AROUND DECK (MADE OF TREATED WOOD)! REALLY GIVES THIS HOME A SUMMER/COTTAGE FEEL! Main floor offers a family room, dining and new kitchen. The Open Floorplan Concept is really accentuated between these 3 areas, making it an awesome family space! Make your way to the upper level that offers 2 bedrooms and your newly upgraded washroom! The first level of the basement is a great space to relax or hangout, featuring a rec room, bedroom and FULL bath! However it does not end here, make your way to the most private bedroom in the home that is located on the lower level of the basement. This home is unique and functional at the same time. GREAT VALUE with the updated interior and exterior. On top of all that, it is located in the heart of Taradale, giving you easy access to multiple major roads including Metis Trail NE, McKnight Blvd NE, Stoney Trail NE and more! Easy Access to multiple grocery stores, restaurants and nearly all the amenities you need! AMAZING LOCATION! GREAT VALUE! OVERALL GORGEOUS HOME!