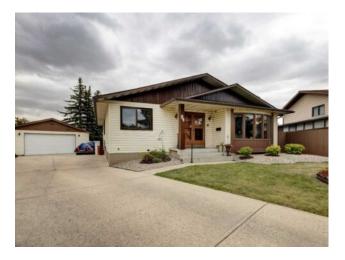

## 84 Fonda Close SE Calgary, Alberta

## MLS # A2163571

## \$669,000

| Division: | Forest Heights                                                   |        |                   |  |  |
|-----------|------------------------------------------------------------------|--------|-------------------|--|--|
| Туре:     | Residential/House                                                |        |                   |  |  |
| Style:    | Bungalow                                                         |        |                   |  |  |
| Size:     | 1,372 sq.ft.                                                     | Age:   | 1980 (44 yrs old) |  |  |
| Beds:     | 5                                                                | Baths: | 2 full / 1 half   |  |  |
| Garage:   | Concrete Driveway, Double Garage Detached, Off Street, Oversized |        |                   |  |  |
| Lot Size: | 0.27 Acre                                                        |        |                   |  |  |
| Lot Feat: | Back Yard, Fruit Trees/Shrub(s), Few Trees, Irregular Lot, Lands |        |                   |  |  |
|           |                                                                  |        |                   |  |  |

Inclusions: N/A

ONE OF A KIND INNER CITY CUSTOM BUILT HOME, PERFECT FOR A BIG FAMILY. OVERSIZE DOUBLE GARAGE (25.5X25.4) LONG CONCRETE DRIVEWAY, TOTAL PARKING OF UP 8 VEHICLES/RV, OVERSIZE BACKYARD WITH MATURE TREES. RARE OPPORTUNIY TO OWN THIS KIND OF PROPERTY WITH CLOSE PROXIMITY TO DOWNTOWN. MAIN FLOOR IS OVER 1372 SQ.FT., OFFERS LARGE LIVING ROOM WITH FIREPLACE AND A FORMAL DINING ROOM, LARGE KITCHEN WALKS OUT TO COVERED VERANDA/PORCH. EXTRA WIDE STAIRCASE GOING TO LOWER LEVEL. FULLY DEVELOPED BASEMENT WITH 2 FAMILY ROOM/REC. ROOM AND 2 BEDROOMS. THERE IS A PARK NEARBY, WALKING DISTANCE TO TRANSIT AND MARLBOROUGH MALL. YOU DON'T WANT TO MISS THIS.