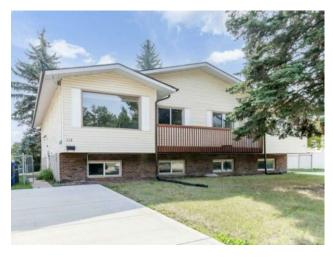

## 115 Overdown Drive Red Deer, Alberta

MLS # A2160200

\$269,000

| Division: | Oriole Park            |        |                   |  |  |  |
|-----------|------------------------|--------|-------------------|--|--|--|
| Type:     | Residential/Duplex     |        |                   |  |  |  |
| Style:    | Bi-Level, Side by Side |        |                   |  |  |  |
| Size:     | 855 sq.ft.             | Age:   | 1978 (46 yrs old) |  |  |  |
| Beds:     | 4                      | Baths: | 2                 |  |  |  |
| Garage:   | Off Street             |        |                   |  |  |  |
| Lot Size: | 0.09 Acre              |        |                   |  |  |  |
| Lot Feat: | Back Yard              |        |                   |  |  |  |

Open Floorplan

**Inclusions:** N/A

Welcome to this 1/2 duplex located in the desired subdivision of Oriole Park in Red Deer, AB. Offer a nice open floor plan on the main level with two bedrooms and a full bathroom. The lower level offers a large recreation room with two more bedrooms.